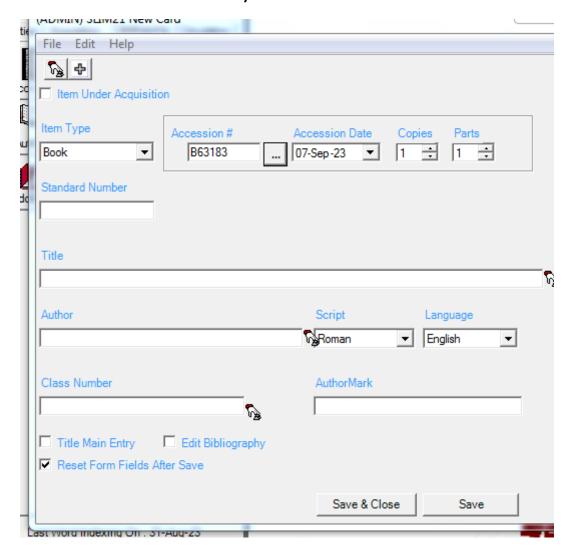

#### **SLIM Library Software**

Name of the Software in Library SLIM 21 Library Software with the following Modules: -

Cataloguing Systems Circulation system Acquisition Systems Serials Control Systems

Article Indexing Web-OPAC

#### Feature: -

- 1. Cataloguing
- 2. Reports for various committees (NAC, ISO.)

List of Books acquired in given period department wise, subject wise, reference section wise along with amount spent

- 3. OPAC Search facilities
- 4. Circulation
- 5. Acquisition
- 6. Serials Control

**SLIM21** helps you catalogue books, e-books, films, sound recordings, drawings, clippings, articles, reports, letters, pamphlets, serials publications... all those things that contain information so vital to your organization. SLIM21 cataloguing adheres to popular international standards.