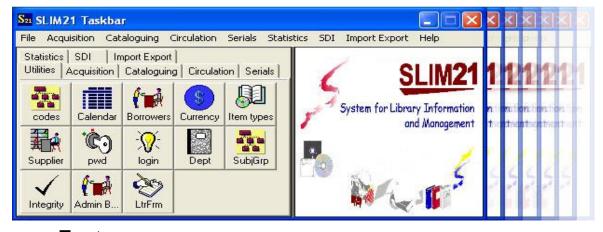

#### **SLIM Library Software**

Name of the Software in Library SLIM 21 Library Software with the following Modules: -

Cataloguing Systems Circulation system Acquisition Systems Serials Control Systems

Article Indexing Web-OPAC

#### Feature: -

- 1. Cataloguing
- 2. Reports for various committees (NAC, ISO.)

List of Books acquired in given period department wise, subject wise, reference section wise along with amount spent

- 3. OPAC Search facilities
- 4. Circulation
- 5. Acquisition
- 6. Serials Control