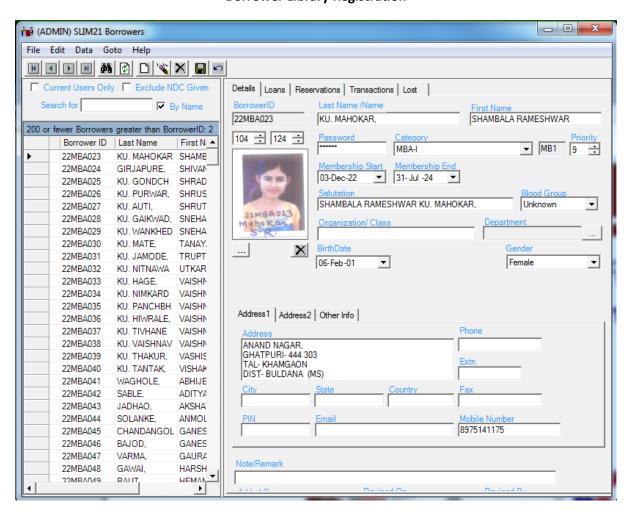

#### **SLIM Library Software**

Name of the Software in Library SLIM 21 Library Software with the following Modules: -

Cataloguing Systems Circulation system Acquisition Systems Serials Control Systems

Article Indexing Web-OPAC

#### Feature: -

- 1. Cataloguing
- 2. Reports for various committees (NAC, ISO.)

List of Books acquired in given period department wise, subject wise, reference section wise along with amount spent

- 3. OPAC Search facilities
- 4. Circulation
- 5. Acquisition
- 6. Serials Control