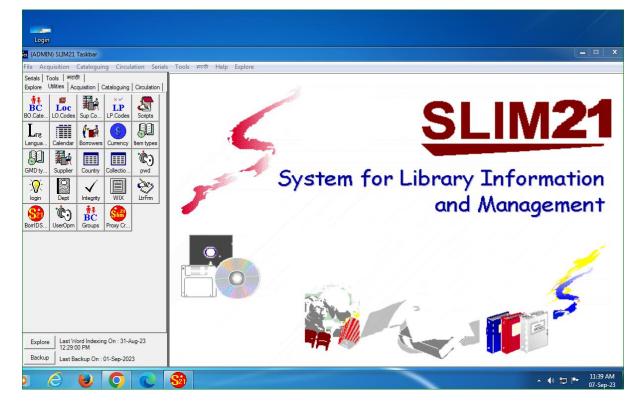

#### **SLIM Library Software**

Name of the Software in Library SLIM 21 Library Software with the following Modules: -

Cataloguing Systems Circulation system Acquisition Systems Serials Control Systems

Article Indexing Web-OPAC

#### Feature: -

- 1. Cataloguing
- 2. Reports for various committees (NAC, ISO.)

List of Books acquired in given period department wise, subject wise, reference section wise along with amount spent

- 3. OPAC Search facilities
- 4. Circulation
- 5. Acquisition
- 6. Serials Control