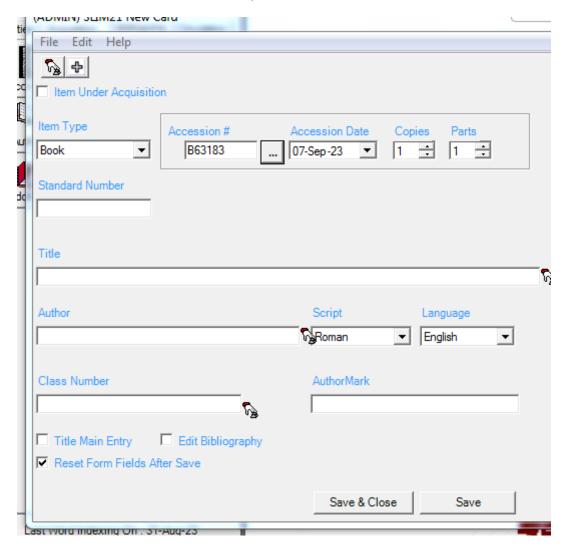

#### **SLIM Library Software**

Name of the Software in Library SLIM 21 Library Software with the following Modules: -

Cataloguing Systems Circulation system Acquisition Systems Serials Control Systems

Article Indexing Web-OPAC

#### Feature: -

- 1. Cataloguing
- 2. Reports for various committees (NAC, ISO.)

List of Books acquired in given period department wise, subject wise, reference section wise along with amount spent

- 3. OPAC Search facilities
- 4. Circulation
- 5. Acquisition
- 6. Serials Control

**SLIM21** helps you catalogue books, e-books, films, sound recordings, drawings, clippings, articles, reports, letters, pamphlets, serials publications... all those things that contain information so vital to your organization. SLIM21 cataloguing adheres to popular international standards.